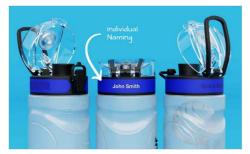

## **Shaker**

Our Shaker bottle comes with a steel mixer ball and is ideal for blending protein shakes or other health drinks. This popular model is made of softer impact-resistant polypropylene plastic and offers two large branding areas. Your logo and company information is printed vertically along the dedicated branding area and also horizontally around the lid. Ask us about prices, samples and branding options today.

## Shaker

| Colours               |                                                                                             |                                       |
|-----------------------|---------------------------------------------------------------------------------------------|---------------------------------------|
| Lead Time             | 8 working days                                                                              |                                       |
| Branding              | SCREEN PRINTING  1-3 COLORS  LASER ENGRAVING                                                | INDIVIDUAL<br>NAMING                  |
| Branding Area         | Area Front: 45mm X 110mm Area Back: 45mm X 110mm Area Top: 170mm X 13mm                     | Laser Engraving Area Top: 90mm X 12mm |
| Dimensions and Weight | Height: 235mm (9.25 inches) Diameter: 75mm (2.95 inches) Weight: 121.00 grams (4.27 ounces) |                                       |