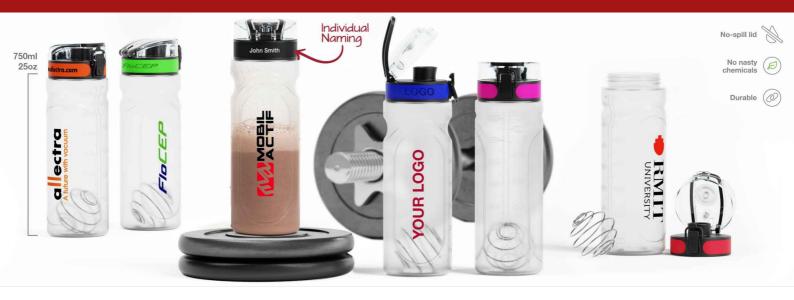

## **Shaker**

Our Shaker bottle comes with a steel mixer ball and is ideal for blending protein shakes or other health drinks. This popular model is made of softer impact-resistant polypropylene plastic and offers two large branding areas. Your logo and company information is printed vertically along the dedicated branding area and also horizontally around the lid. Ask us about prices, samples and branding options today.

## Shaker

| Colours               |                                                                                             |                                       |
|-----------------------|---------------------------------------------------------------------------------------------|---------------------------------------|
| Lead Time             | 8 working days                                                                              |                                       |
| Branding              | SCREEN PRINTING  1-3 COLORS  LASER ENGRAVING                                                | INDIVIDUAL<br>NAMING                  |
| Branding Area         | Area Front: 45mm X 110mm Area Back: 45mm X 110mm Area Top: 170mm X 13mm                     | Laser Engraving Area Top: 90mm X 12mm |
| Dimensions and Weight | Height: 235mm (9.25 inches) Diameter: 75mm (2.95 inches) Weight: 121.00 grams (4.27 ounces) |                                       |