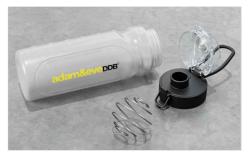

## **Shaker**

Our Shaker bottle comes with a steel mixer ball and is ideal for blending protein shakes or other health drinks. This popular model is made of softer impact-resistant polypropylene plastic and offers two large branding areas. Your logo and company information is printed vertically along the dedicated branding area and also horizontally around the lid. Ask us about prices, samples and branding options today.