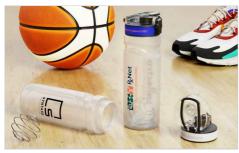

## **Shaker**

Our Shaker bottle comes with a steel mixer ball and is ideal for blending protein shakes or other health drinks. This popular model is made of softer impact-resistant polypropylene plastic and offers two large branding areas. Your logo and company information is printed vertically along the dedicated branding area and also horizontally around the lid. Ask us about prices, samples and branding options today.