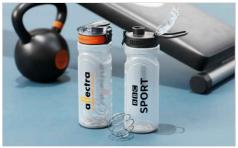

## **Shaker**

Our Shaker bottle comes with a steel mixer ball and is ideal for blending protein shakes or other health drinks. This popular model is made of softer impact-resistant polypropylene plastic and offers two large branding areas. Your logo and company information is printed vertically along the dedicated branding area and also horizontally around the lid. Ask us about prices, samples and branding options today.