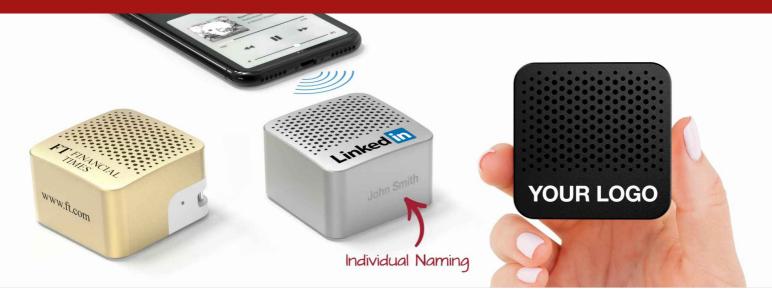

## Tab

The Tab is a stunning Bluetooth<sup>®</sup> Speaker that you can Screen Print or Laser Engrave with your logo, website address and slogan. Available in Silver, Gold or Rose Gold, the Tab is both light and portable whilst also producing superb sounds. Compatible with all the major phone and tablet brands.