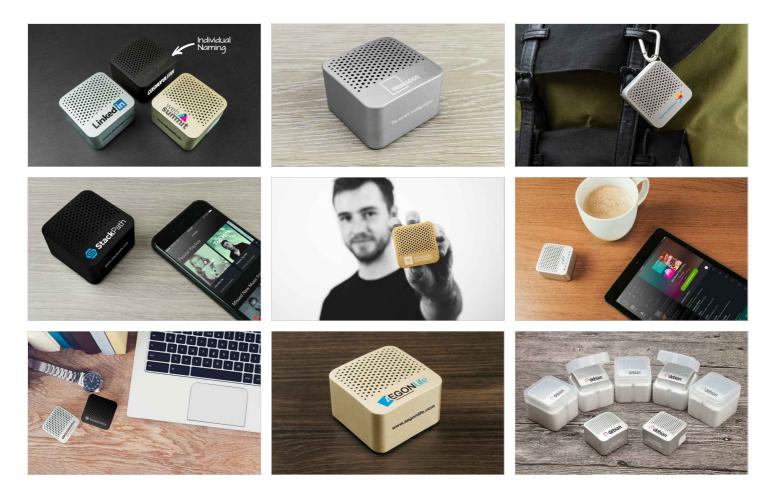

## Tab

The Tab is a stunning Bluetooth<sup>®</sup> Speaker that you can Screen Print or Laser Engrave with your logo, website address and slogan. Available in Silver, Gold or Rose Gold, the Tab is both light and portable whilst also producing superb sounds. Compatible with all the major phone and tablet brands.