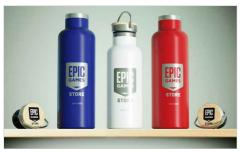

## **Traveler**

The Traveler Water Bottle features double-walled vacuum insulation technology, designed to maintain your beverage temperature for longer. We can Screen Print or Laser Engrave your logo onto the generous branding area on the Water Bottle body, and we can also Screen Print your logo onto the stylish bamboo lid. The Traveler also features a handy carry loop so you can take it with you wherever you go.

## Colours **Lead Time** 7 working days INDIVIDUAL NAMING SCREEN PRINTING PHOTO PRINTING LASER ENGRAVING **Branding Screen Printing Photo Printing Laser Engraving** Traveler 500 Traveler 500 Traveler 500 Area Side: 70mm X 110mm Area Side: 70mm X 110mm Area Side: 65mm X 100mm Area Top: Φ45mm Traveler 750 Area Top: Φ45mm Traveler 750 **Traveler 750** Area Side: 75mm X 100mm **Branding Area** Area Side: 70mm X 135mm Area Side: 70mm X 135mm Area Top: Φ45mm Area Top: Φ45mm Traveler 500 **Traveler 750** Height: 219.6mm (8.65 inches) Height: 264mm (10.39 inches) **Dimensions and Weight** Diameter: 73mm (2.87 inches) Diameter: 78mm (3.07 inches) Weight: 300 grams (10.58 ounces) Weight: 377 grams (13.3 ounces)