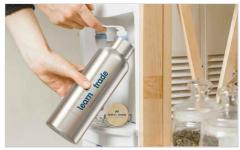

## **Traveler**

The Traveler Water Bottle features double-walled vacuum insulation technology, designed to maintain your beverage temperature for longer. We can Screen Print or Laser Engrave your logo onto the generous branding area on the Water Bottle body, and we can also Screen Print your logo onto the stylish bamboo lid. The Traveler also features a handy carry loop so you can take it with you wherever you go.

## Colours **Lead Time** 7 working days INDIVIDUAL NAMING SCREEN PRINTING PHOTO PRINTING LASER ENGRAVING **Branding Screen Printing Photo Printing Laser Engraving** Traveler 500 Traveler 500 Traveler 500 Area Side: 70mm X 110mm Area Side: 70mm X 110mm Area Side: 65mm X 100mm Area Top: Φ45mm Traveler 750 Area Top: Φ45mm Traveler 750 **Traveler 750** Area Side: 75mm X 100mm **Branding Area** Area Side: 70mm X 135mm Area Side: 70mm X 135mm Area Top: Φ45mm Area Top: Φ45mm Traveler 500 **Traveler 750** Height: 219.6mm (8.65 inches) Height: 264mm (10.39 inches) **Dimensions and Weight** Diameter: 73mm (2.87 inches) Diameter: 78mm (3.07 inches) Weight: 300 grams (10.58 ounces) Weight: 377 grams (13.3 ounces)