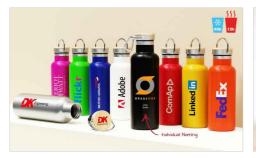

## **Traveler**

The Traveler Water Bottle features double-walled vacuum insulation technology, designed to maintain your beverage temperature for longer. We can Screen Print or Laser Engrave your logo onto the generous branding area on the Water Bottle body, and we can also Screen Print your logo onto the stylish bamboo lid. The Traveler also features a handy carry loop so you can take it with you wherever you go.

## Colours **Lead Time** 7 working days INDIVIDUAL NAMING SCREEN PRINTING PHOTO PRINTING LASER ENGRAVING **Branding Screen Printing Photo Printing Laser Engraving** Traveler 500 Traveler 500 Traveler 500 Area Side: 70mm X 110mm Area Side: 70mm X 110mm Area Side: 65mm X 100mm Area Top: Φ45mm Traveler 750 Area Top: Φ45mm Traveler 750 **Traveler 750** Area Side: 75mm X 100mm **Branding Area** Area Side: 70mm X 135mm Area Side: 70mm X 135mm Area Top: Φ45mm Area Top: Φ45mm Traveler 500 **Traveler 750** Height: 219.6mm (8.65 inches) Height: 264mm (10.39 inches) **Dimensions and Weight** Diameter: 73mm (2.87 inches) Diameter: 78mm (3.07 inches) Weight: 300 grams (10.58 ounces) Weight: 377 grams (13.3 ounces)