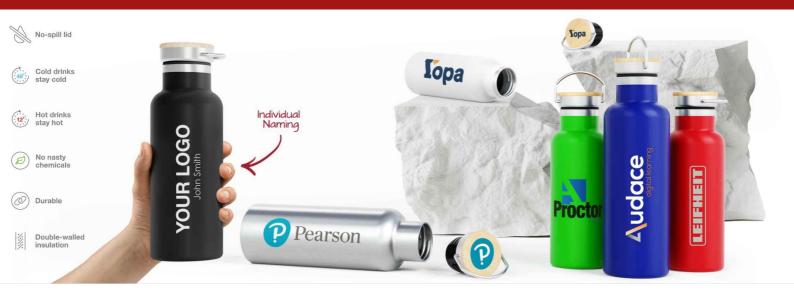

## **Traveler**

The Traveler Water Bottle features double-walled vacuum insulation technology, designed to maintain your beverage temperature for longer. We can Screen Print or Laser Engrave your logo onto the generous branding area on the Water Bottle body, and we can also Screen Print your logo onto the stylish bamboo lid. The Traveler also features a handy carry loop so you can take it with you wherever you go.

## Colours **Lead Time** 7 working days INDIVIDUAL NAMING SCREEN PRINTING PHOTO PRINTING LASER ENGRAVING **Branding Screen Printing Photo Printing Laser Engraving** Traveler 500 Traveler 500 Traveler 500 Area Side: 70mm X 110mm Area Side: 70mm X 110mm Area Side: 65mm X 100mm Area Top: Φ45mm Traveler 750 Area Top: Φ45mm Traveler 750 **Traveler 750** Area Side: 75mm X 100mm **Branding Area** Area Side: 70mm X 135mm Area Side: 70mm X 135mm Area Top: Φ45mm Area Top: Φ45mm Traveler 500 **Traveler 750** Height: 219.6mm (8.65 inches) Height: 264mm (10.39 inches) **Dimensions and Weight** Diameter: 73mm (2.87 inches) Diameter: 78mm (3.07 inches) Weight: 300 grams (10.58 ounces) Weight: 377 grams (13.3 ounces)