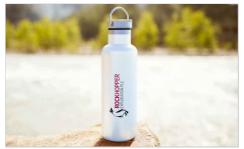

## **Traveler**

The Traveler Water Bottle features double-walled vacuum insulation technology, designed to maintain your beverage temperature for longer. We can Screen Print or Laser Engrave your logo onto the generous branding area on the Water Bottle body, and we can also Screen Print your logo onto the stylish bamboo lid. The Traveler also features a handy carry loop so you can take it with you wherever you go.

## Colours **Lead Time** 7 working days INDIVIDUAL NAMING SCREEN PRINTING PHOTO PRINTING LASER ENGRAVING **Branding Screen Printing Photo Printing Laser Engraving** Traveler 500 Traveler 500 Traveler 500 Area Side: 70mm X 110mm Area Side: 70mm X 110mm Area Side: 65mm X 100mm Area Top: Φ45mm Traveler 750 Area Top: Φ45mm Traveler 750 **Traveler 750** Area Side: 75mm X 100mm **Branding Area** Area Side: 70mm X 135mm Area Side: 70mm X 135mm Area Top: Φ45mm Area Top: Φ45mm Traveler 500 **Traveler 750** Height: 219.6mm (8.65 inches) Height: 264mm (10.39 inches) **Dimensions and Weight** Diameter: 73mm (2.87 inches) Diameter: 78mm (3.07 inches) Weight: 300 grams (10.58 ounces) Weight: 377 grams (13.3 ounces)