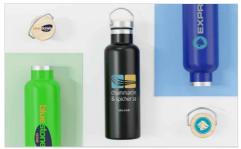

## **Traveler**

The Traveler Water Bottle features double-walled vacuum insulation technology, designed to maintain your beverage temperature for longer. We can Screen Print or Laser Engrave your logo onto the generous branding area on the Water Bottle body, and we can also Screen Print your logo onto the stylish bamboo lid. The Traveler also features a handy carry loop so you can take it with you wherever you go.

## Colours **Lead Time** 7 working days INDIVIDUAL NAMING SCREEN PRINTING PHOTO PRINTING LASER ENGRAVING **Branding Screen Printing Photo Printing Laser Engraving** Traveler 500 Traveler 500 Traveler 500 Area Side: 70mm X 110mm Area Side: 70mm X 110mm Area Side: 65mm X 100mm Area Top: Φ45mm Traveler 750 Area Top: Φ45mm Traveler 750 **Traveler 750** Area Side: 75mm X 100mm **Branding Area** Area Side: 70mm X 135mm Area Side: 70mm X 135mm Area Top: Φ45mm Area Top: Φ45mm Traveler 500 **Traveler 750** Height: 219.6mm (8.65 inches) Height: 264mm (10.39 inches) **Dimensions and Weight** Diameter: 73mm (2.87 inches) Diameter: 78mm (3.07 inches) Weight: 300 grams (10.58 ounces) Weight: 377 grams (13.3 ounces)