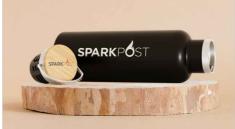

## **Traveler**

The Traveler Water Bottle features double-walled vacuum insulation technology, designed to maintain your beverage temperature for longer. We can Screen Print or Laser Engrave your logo onto the generous branding area on the Water Bottle body, and we can also Screen Print your logo onto the stylish bamboo lid. The Traveler also features a handy carry loop so you can take it with you wherever you go.