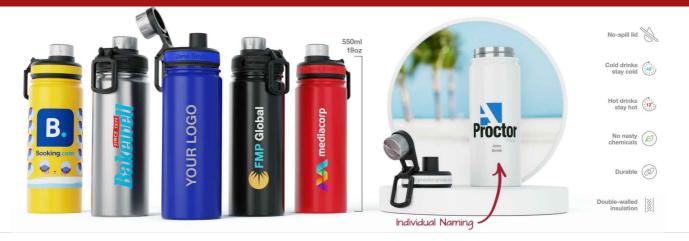

## **Adventure**

The Adventure Water Bottle keeps your hot drinks hot and cold drinks cold, thanks to its double-walled vacuum body made from 304 grade stainless steel - famous for its sturdiness and longevity. The main lid can twist on and off so you can easily fill up with your favourite beverage. The drinking spout is also protected by a handy twist lid. Get in touch today regarding branding options, prices and delivery information.

## **Adventure**

| Colours                  |                                                                                                 |                            |                                                       |                             |
|--------------------------|-------------------------------------------------------------------------------------------------|----------------------------|-------------------------------------------------------|-----------------------------|
| Lead Time                | 8 working days                                                                                  |                            |                                                       |                             |
| Branding                 | SCREEN<br>PRINTING<br>1-3<br>colours                                                            | E LASER<br>ENGRAVING       | WRAP<br>INT<br>INT<br>INDIVIDUAL<br>NAMING            |                             |
|                          | Screen Printing                                                                                 | Photo Printing             | Laser Engraving                                       | Full Wrap Print             |
| Branding Area            | Area Side: 70mm X<br>110mm                                                                      | Area Side: 70mm X<br>110mm | Area Side: 65mm X<br>100mm<br>Area Top: 80mm X<br>8mm | Area Side: 232mm X<br>110mm |
| Dimensions and<br>Weight | Height: 235mm (9.25 inches)<br>Diameter: 74mm (2.91 inches)<br>Weight: 304 grams (10.72 ounces) |                            |                                                       |                             |