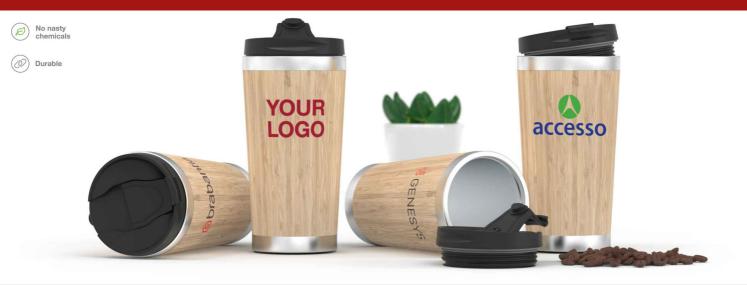

## **EcoSip**

The EcoSip combines style and functionality into one handy Travel Cup. The exterior is made from a bamboo composite material which can be Screen Printed with your logo. The no-spill top features a handy hinged lid to securely close when it's not in use. The EcoSip can hold 400ml/14oz of hot or cold beverages.