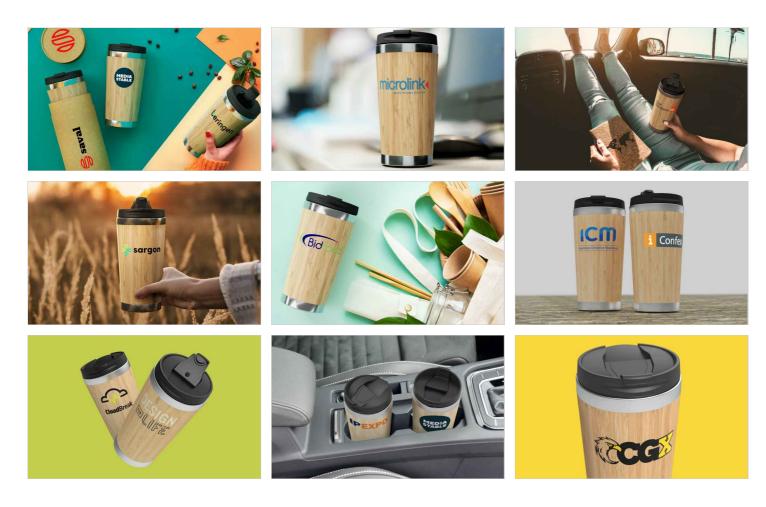

## **EcoSip**

The EcoSip combines style and functionality into one handy Travel Cup. The exterior is made from a bamboo composite material which can be Screen Printed with your logo. The no-spill top features a handy hinged lid to securely close when it's not in use. The EcoSip can hold 400ml/14oz of hot or cold beverages.