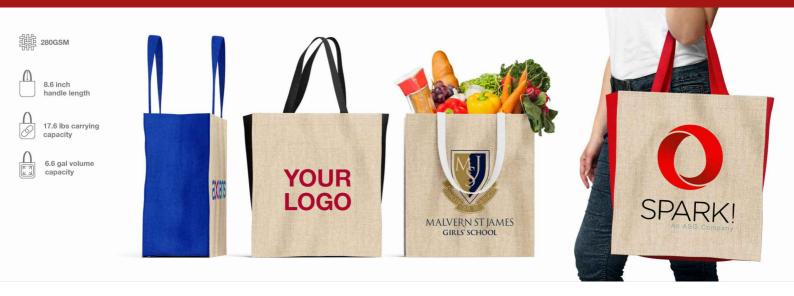

## **Palette**

The Palette Tote Bag features a woven fabric design consisting of a combined polyester and jute material. The sides of the Palette feature a striking colour stripe that gives it a point of difference versus other Tote Bags. The rectangle gusset provides a sturdy base that can accommodate 8kgs of carrying capacity and approximately 25 litres of volume. Both sides of the Palette can be Photo Printed with your logo, slogan and more.