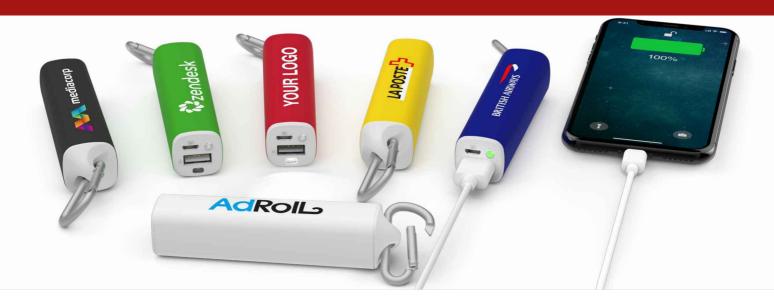

## Core

Promote your organization in vibrant color with the Core Power Bank. The outer-shell has a rubberized texture and can have your logo or brand message Screen Printed on 2 sides. The outer-shell can also be Pantone<sup>®</sup> Color Matched to ensure it's identical to your Brand Guidelines. The Core also features a handy LED torch.