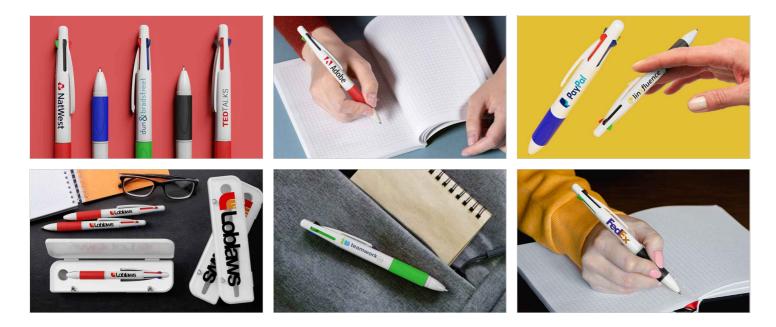

## Quad

The Quad is a classic 4 color pen that boasts blue, red, green and black ballpoints in the 1 model. Each color option reveals and retracts via the click sliders at the top of the pen. The comfortable thermoplastic rubber grip is available in a variety of colors to complement your brand style. The exterior white shell can be Photo Printed with your logo, slogan and more.