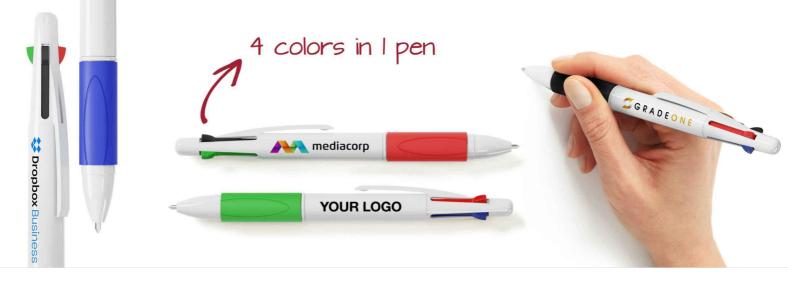

## Quad

The Quad is a classic 4 color pen that boasts blue, red, green and black ballpoints in the 1 model. Each color option reveals and retracts via the click sliders at the top of the pen. The comfortable thermoplastic rubber grip is available in a variety of colors to complement your brand style. The exterior white shell can be Photo Printed with your logo, slogan and more.