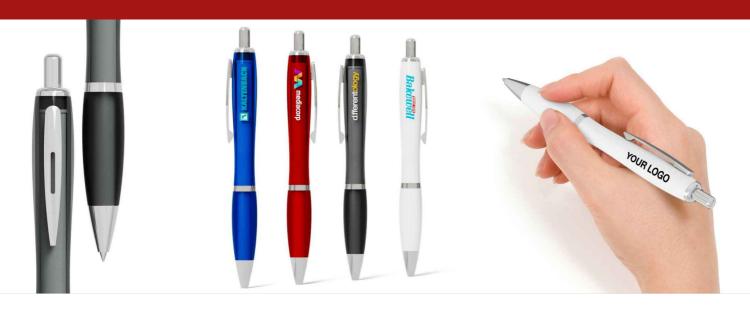

## Curve

The Curve ballpoint pen provides superior comfort thanks to its rounded contour shape. The ballpoint can be revealed and retracted via the nifty click button at the top of the pen. The Curve also features a handy silver clip to easily attach to documents or notebooks. The enlarged branding area can be Photo Printed with your logo in ultra-precise detail via our first class branding methods.