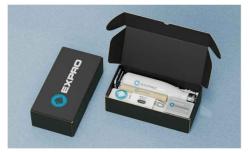

## **Deluxe**

Combine 6 products in a handy Travel Gift Set: Nova 500 Water Bottle, Edge Wireless Charger, Wafer USB Card, Weave Tote Bag, Guard Webcam Cover, Sleek Pen. These carefully curated products can be branded with your logo, website address, slogan and more. The top of the Gift Case can also be Laser Engraved or Screen Printed in up to 4 colors. Any product color combinations are allowed.