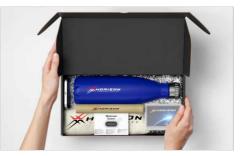

## **Deluxe**

Combine 6 products in a handy Travel Gift Set: Nova 500 Water Bottle, Edge Wireless Charger, Wafer USB Card, Weave Tote Bag, Guard Webcam Cover, Sleek Pen. These carefully curated products can be branded with your logo, website address, slogan and more. The top of the Gift Case can also be Laser Engraved or Screen Printed in up to 4 colors. Any product color combinations are allowed.