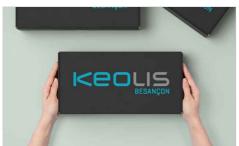

## **Deluxe**

Combine 6 products in a handy Travel Gift Set: Nova 500 Water Bottle, Edge Wireless Charger, Wafer USB Card, Weave Tote Bag, Guard Webcam Cover, Sleek Pen. These carefully curated products can be branded with your logo, website address, slogan and more. The top of the Gift Case can also be Laser Engraved or Screen Printed in up to 4 colors. Any product color combinations are allowed.