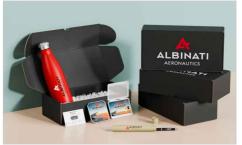

## **Deluxe**

Combine 6 products in a handy Travel Gift Set: Nova 500 Water Bottle, Edge Wireless Charger, Wafer USB Card, Weave Tote Bag, Guard Webcam Cover, Sleek Pen. These carefully curated products can be branded with your logo, website address, slogan and more. The top of the Gift Case can also be Laser Engraved or Screen Printed in up to 4 colors. Any product color combinations are allowed.