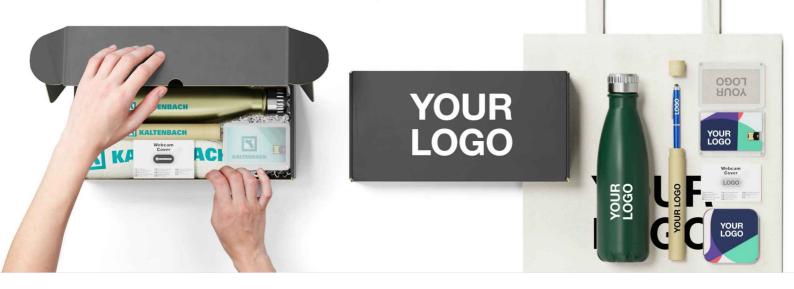

## **Deluxe**

Combine 6 products in a handy Travel Gift Set: Nova 500 Water Bottle, Edge Wireless Charger, Wafer USB Card, Weave Tote Bag, Guard Webcam Cover, Sleek Pen. These carefully curated products can be branded with your logo, website address, slogan and more. The top of the Gift Case can also be Laser Engraved or Screen Printed in up to 4 colors. Any product color combinations are allowed.