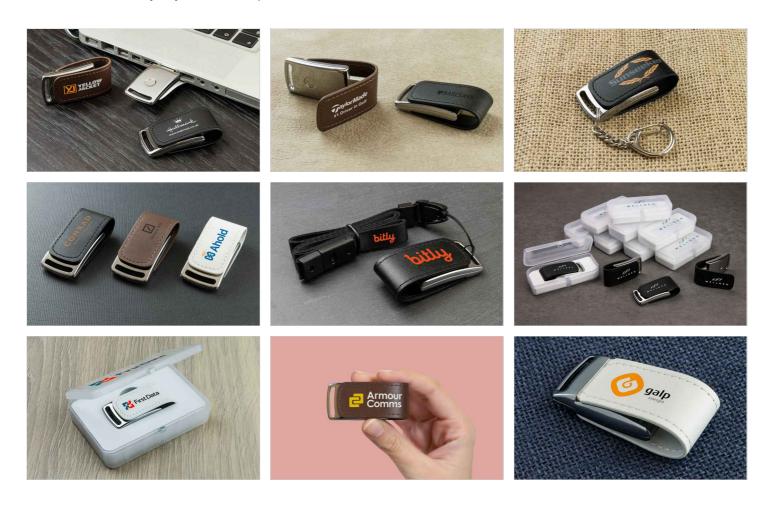

## **Executive**

Our Executive USB drive is a luxurious leather USB with a chrome body finish to keep your brand standing out from the crowd. The outer leather strap wraps around the USB drive's body, closing with a protective magnetic clasp. Available in three classic shades to match with any of your smartest promotional events.