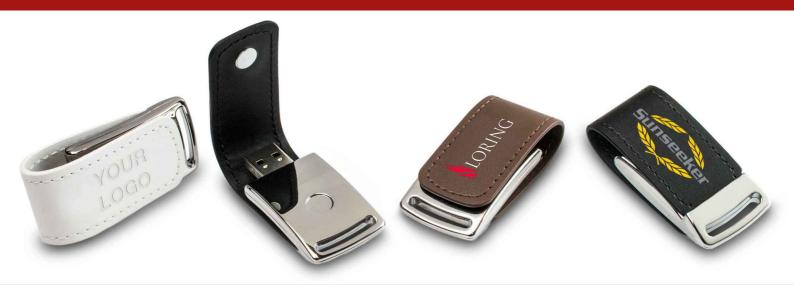

## **Executive**

Our Executive USB drive is a luxurious leather USB with a chrome body finish to keep your brand standing out from the crowd. The outer leather strap wraps around the USB drive's body, closing with a protective magnetic clasp. Available in three classic shades to match with any of your smartest promotional events.