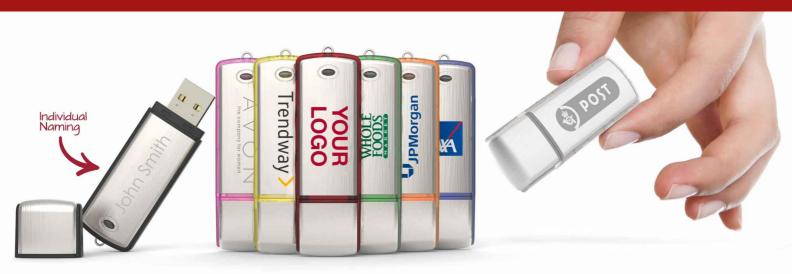

## Classic

With its stunning brushed aluminium shell the Classic USB Drive is one of our most popular models. It comes with a small split ring as standard for easy attachment to a set of keys.

## Classic

| Capacities            | 2GB, 4GB, 8GB, 16GB, 32GB, 64GB, 128GB                                                                                    |
|-----------------------|---------------------------------------------------------------------------------------------------------------------------|
| Colours               |                                                                                                                           |
| Lead Time             | 5 working days                                                                                                            |
| Branding              | SCREEN<br>PRINTING<br>1-4<br>COLOURS                                                                                      |
| Branding Area         | All Branding Methods<br>Area Front: 32.5mm X 14mm<br>Area Back: 38mm X 14mm                                               |
| Dimensions and Weight | Length: 64mm (2.52 inches)<br>Width: 20mm (0.79 inches)<br>Height: 8mm (0.31 inches)<br>Weight: 10.52 grams (0.37 ounces) |
|                       |                                                                                                                           |