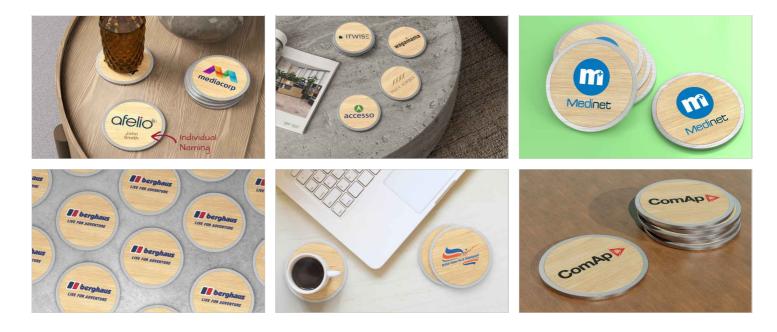

## Base

The Base Coaster is made from FSC-Certified bamboo that's ready to be branded with your logo. It's a fantastic promotional product that'll be kept and used for years to come. The eye-catching trim is made from brushed alloy aluminium and the base features a cork material to ensure there are no slippages.