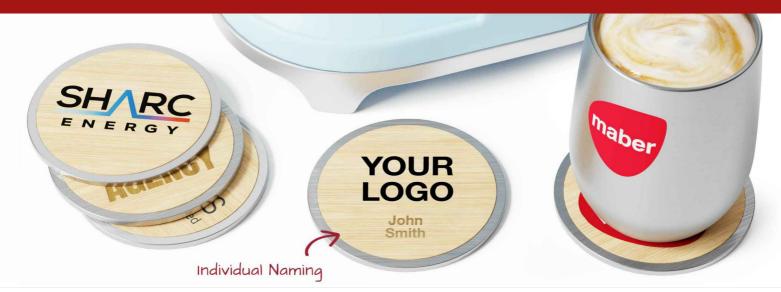

## Base

The Base Coaster is made from FSC-Certified bamboo that's ready to be branded with your logo. It's a fantastic promotional product that'll be kept and used for years to come. The eye-catching trim is made from brushed alloy aluminium and the base features a cork material to ensure there are no slippages.