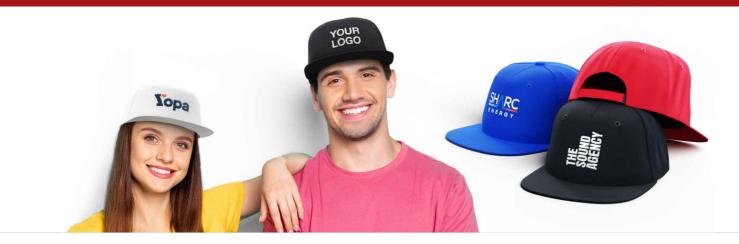

## Super

The Super is a great baseball-style cap with an adjustable sizing strap that ensures a comfortable fit for all adult recipients. Available in a range of colors, the Super can be Photo Printed or Embroidered with your logo onto the front branding area. We can help you choose the best option for your specific branding requirements. Get in touch today regarding samples, pricing and delivery information.