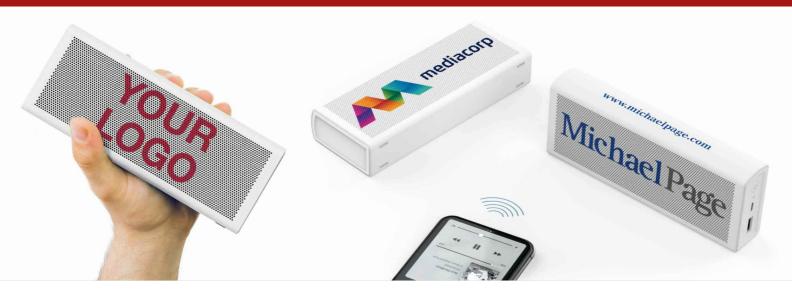

## Unison

Our Unison Bluetooth<sup>®</sup> Speaker offers a spacious branding area to print your logo, website address and slogan onto. Compatible with all Bluetooth<sup>®</sup> enabled devices, the Unison is a light and portable Speaker that your Customers and Clients will use for many years.