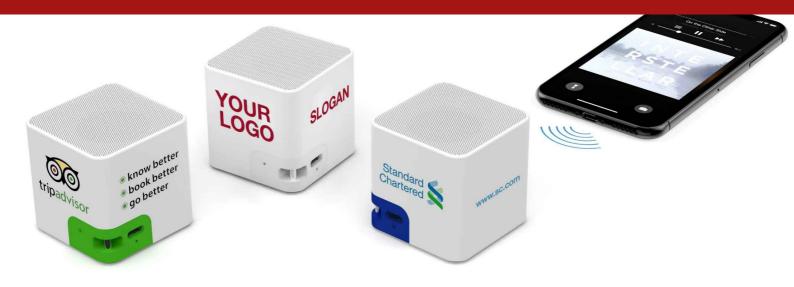

## Cube

Our Cube Bluetooth® speaker is a bold way to promote your organization. You can brand 4 sides of the Cube with your logo, slogan, website address and more! You can also attach a Carabiner to one of the bottom corners, which is available in a choice of 8 colors. The Cube is compatible with all major smartphone and tablet brands.