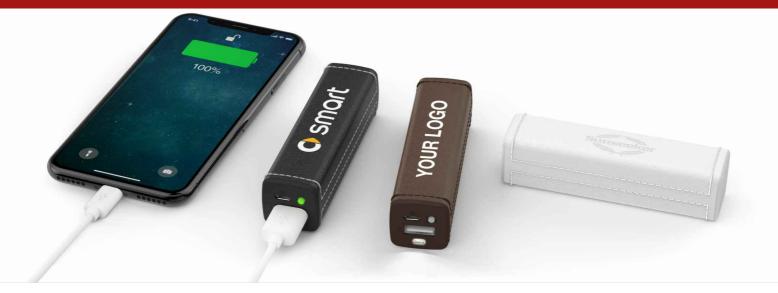

## Lux

The Lux Power Bank is a luxurious and stylish promotional gift. The Lux features an LED torch and a supple leather casing that can be Screen Printed or Embossed on 2 sides with your organization's logo or brand message.