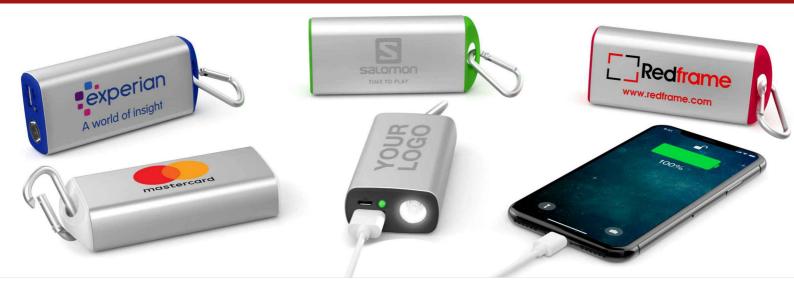

## **Encore**

With a large branding area yet small enough to fit into the palm of your hand, the Encore is a stunning way to promote your organization. The Encore features a handy LED torch and easily attaches to a set of keys or our Carabiner accessory. Available in a huge 6,700mAh power capacity.