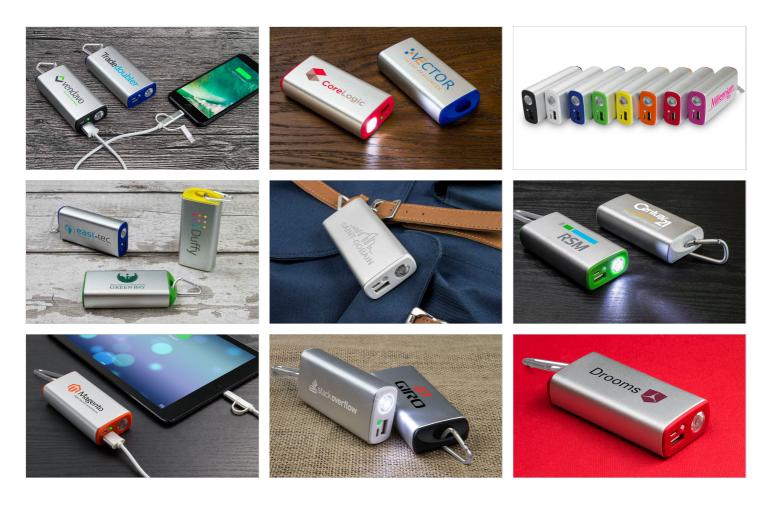

## **Encore**

With a large branding area yet small enough to fit into the palm of your hand, the Encore is a stunning way to promote your organization. The Encore features a handy LED torch and easily attaches to a set of keys or our Carabiner accessory. Available in a huge 6,700mAh power capacity.

## **Encore**

| Capacities            | F200mAh 6000mAh 6700mAh                                    |                         |
|-----------------------|------------------------------------------------------------|-------------------------|
| Capacities            | 5200mAh, 6000mAh, 6700mAh                                  |                         |
| Colours               |                                                            |                         |
| Lead Time             | 7 working days                                             |                         |
| Branding              | SCREEN PRINTING  1-4 COLOURS  LASER ENGRAVING              | INDIVIDUAL<br>NAMING    |
| Branding Area         | Screen Printing                                            | Laser Engraving         |
|                       | Area Front: 85mm X 30mm                                    | Area Front: 65mm X 30mm |
|                       | Area Back: 85mm X 30mm                                     | Area Back: 65mm X 30mm  |
|                       |                                                            |                         |
| Dimensions and Weight | Length: 102mm (4.02 inches)                                |                         |
|                       | Width: 24mm (0.94 inches)                                  |                         |
|                       | Height: 46mm (1.81 inches) Weight: 145 grams (5.11 ounces) |                         |
| Tech Specs            | Input: 5V/1A, Output: 5V/1A                                |                         |
|                       | Battery Type: Lithium-ion                                  |                         |
|                       | Full Charge Time: 6-7 Hours                                |                         |